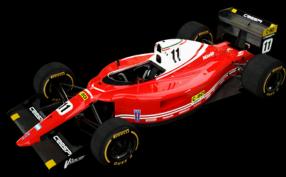

Travel back in time with Crespi as he presents his new models: the F1 Concept, a meticulously crafted tribute to the iconic designs of the 80s and 90s. Behind the scenes, the visionary trio of Matías, Sandro and Luciano Crespi, together with the brilliant mind of Tulio, have forged a technological work without equal.

The monocoques are designed with safety standards and approvals for competition.

The cockpit maintains the original measurements of the models represented, as well as the aerodynamic assembly that

We optimize the rider's comfort, maintaining the original driving position.