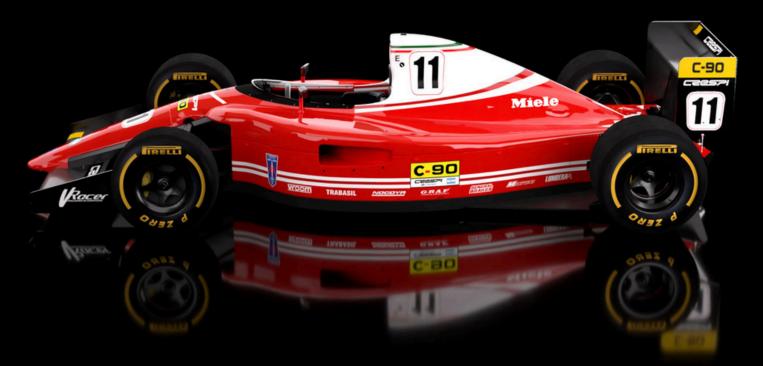

We create real cars inspired in the classic models of Formula 1

CUSTOM YOUR CAR



- LIMITED EDITION -

<u>www.crespiflconcept.co</u>m



Immerse yourself in the exciting world of speed and style with Crespi's latest creation: the summary of automotive ingenuity, inspired by the legendary legacy of F1 cars.



Travel back in time with Crespi as he presents his new models: the F1 Concept, a meticulously crafted tribute to the iconic designs of the 80s and 90s. Behind the scenes, the visionary trio of Matías, Sandro and Luciano Crespi, together with the brilliant mind of Tulio, have forged a technological work without equal.



These are not simply cars; they are custom marvels designed for the adrenaline filled excitement of high performance circuits.

Withcutting edge technology seamlessly integrated into their timeless designs, each car promises an electrifying experience tailored for enthusiasts and connoisseurs alike.



The monocoques are designed with safety standards and approvals for competition.

The cockpit maintains the original measurements of the models represented, as well as the aerodynamic assembly that





We optimize the rider's comfort, maintaining the original driving position.











## 





Crespi



SPECS

## GENERAL DIMENSIONS

- Total lenght: 4400 mm
- Total width: 2100 mm
- Total height: 1000 mm

Weight 600 Kg (without Driver)

IRELLI





# IEGHNICAL

Crespi C90

## **OUR ENGIN