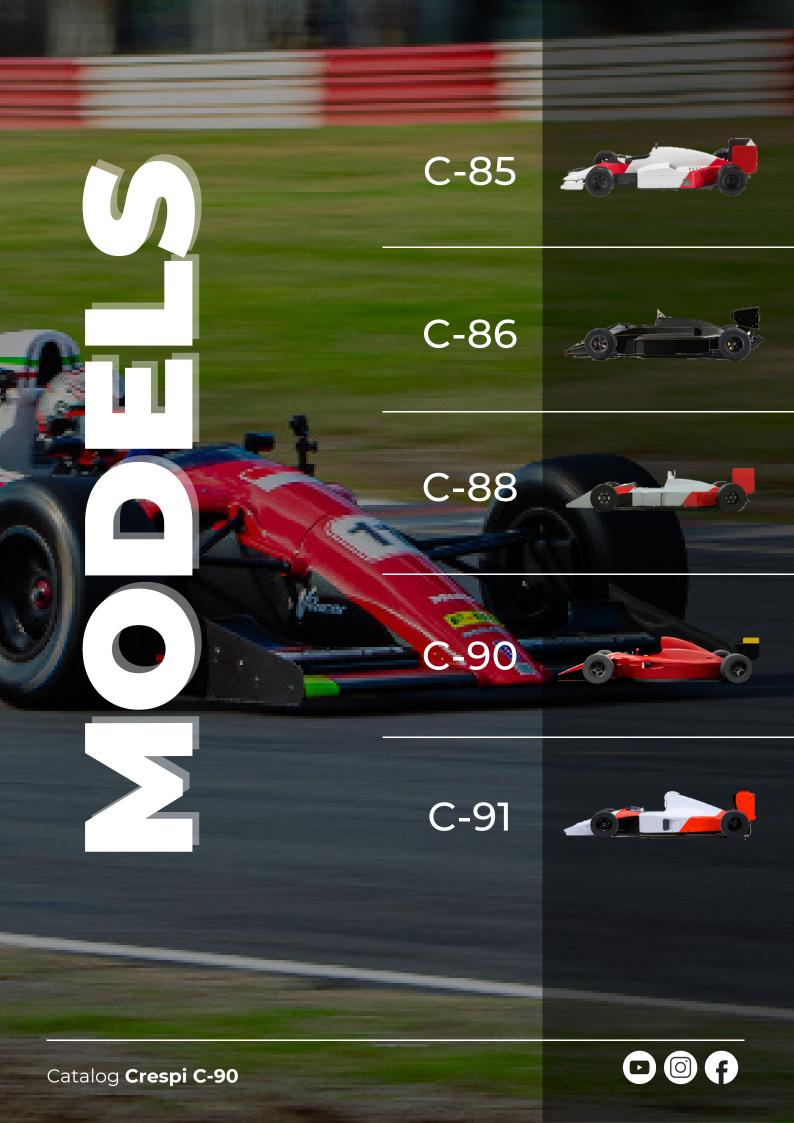

Travel back in time with Crespi as he presents his new models: the F1 Concept, a meticulously crafted tribute to the iconic designs of the 80s and 90s. Behind the scenes, the visionary trio of Matías, Sandro and Luciano Crespi, together with the brilliant mind of Tulio, have forged a technological work without equal.