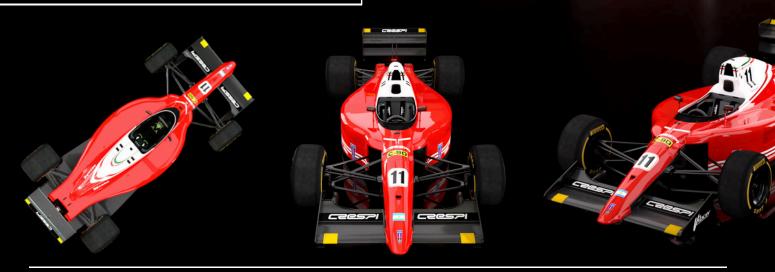

The monocoques are designed with safety standards and approvals for competition.

The cockpit maintains the original measurements of the models represented, as well as the aerodynamic assembly that

We optimize the rider's comfort, maintaining the original driving position.

## GENERAL DIMENSIONS

- Total lenght: 4400 mm
- Total width: 2100 mm
- Total height: 1000 mm

Weight 600 Kg (without Driver)

IRELLI